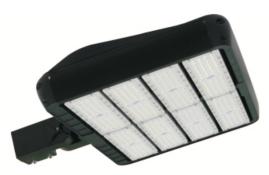

## Industrial Outdoor LED Area Fixture

## **Applications**

Parking Lot & Roadways

**Delivered Light Output**: 67,200 Lumens

Input Power: 480w Efficacy: 140lm/w Lifetime: >50,000 hours

**CRI**: >72 **CCT**: 5000K

Input Voltage: 100-277V

Environmental Rating: IP66 (High pressure jet stream resistant)