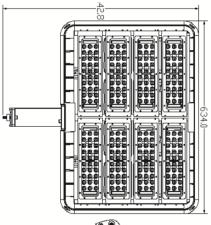

## Industrial Outdoor LED Area Fixture

## **Applications**

Parking Lot & Roadways

**Delivered Light Output**: 67,200 Lumens

Input Power: 480w Efficacy: 140lm/w Lifetime: >50,000 hours

**CRI**: >72 **CCT**: 5000K

Input Voltage: 100-277V

Environmental Rating: IP66 (High pressure jet stream resistant)

## **Mounting Options**

6" Arm Bracket Mount

**Yoke Mount** 

| Part Number                              | L70 Lifetime<br>(hrs.) | Lumens   | Wattage | Lm/W    |
|------------------------------------------|------------------------|----------|---------|---------|
| EPT01-SBC5-480W-120V-50K-<br>(A/B/C)-LED | >50,000                | 67,200Lm | 480w    | 140Lm/W |