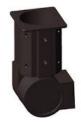

## **Mounting Options**

6" Arm Bracket Mount

**Yoke Mount** 

| Part Number                              | L70 Lifetime<br>(hrs.) | Lumens   | Wattage | Lm/W    |
|------------------------------------------|------------------------|----------|---------|---------|
| EPT01-SBC5-480W-120V-50K-<br>(A/B/C)-LED | >50,000                | 67,200Lm | 480w    | 140Lm/W |