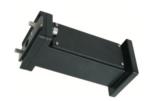

## **Mounting Options**

6" Arm Bracket Mount

**Yoke Mount** 

| Part Number                              | L70 Lifetime<br>(hrs.) | Lumens   | Wattage | Lm/W    |
|------------------------------------------|------------------------|----------|---------|---------|
| EPT01-SBC5-480W-120V-50K-<br>(A/B/C)-LED | >50,000                | 67,200Lm | 480w    | 140Lm/W |