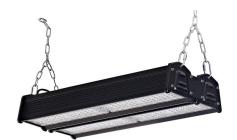

## **Mounting Options**

Chain Mount

| Part Number      | L70 Lifetime (hrs.) | Lumens   | Wattage | Lm/W    |
|------------------|---------------------|----------|---------|---------|
| EPT01-EW-HP-L300 | >54,000             | 39,000Lm | 300w    | 130Lm/W |
| EPT01-EW-HP-L200 | >54,000             | 26,000Lm | 200w    | 130Lm/W |
| EPT01-EW-HP-L100 | >54,000             | 13,000Lm | 100w    | 130Lm/W |