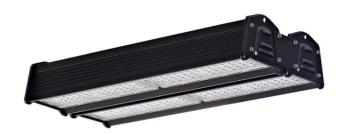

## **Industrial Outdoor LED High Bay Fixture**

## **Applications**

Industrial & Warehouse

**Performance Summary** 

**Delivered Light Output**: 13,000 – 39,000 Lumens

**Input Power**: 100w – 300w

Efficacy: 130lm/w

Lifetime: >54,000 hours

**CRI**: >75

**CCT**: 4000K, 5000K, 5700K **Input Voltage**: 120-277V

Environmental Rating: IP66 (High pressure jet stream resistant)

Dimming: 1-10V

Compliance: DLC, ETL, cETL

Operating Temp: Warranty: 7 Years