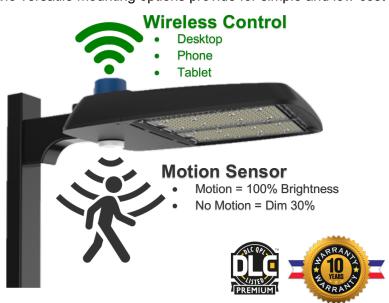

**Voltage:** 100 – 277VAC (347 – 480V available)

**Dimmability:** 0 – 10V Wireless Control

Distribution: Type III, Type V

**IP Rating:** IP66 (Outdoor Wet Locations) **Operating Temperature:** - 40°F to 122°F