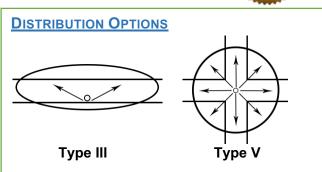

**Voltage:** 100 – 277VAC (347 – 480V available)

**Dimmability:** 0 – 10V Wireless Control

Distribution: Type III, Type V

**IP Rating:** IP66 (Outdoor Wet Locations) **Operating Temperature:** - 40°F to 122°F