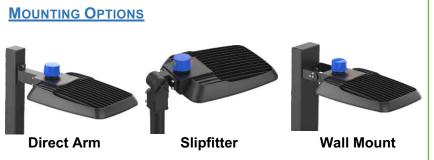

## **Smart LED Parking Lot / Area Fixture**

Over Engineered for Optimal Performance Superior Design. Unmatched Intelligence. Affordable Price.

The SAL Smart+ LED Area Light incorporates the most functional and highest quality distribution lens system in its class which allows it to provide superior illumination and precise glare control. Its unique cooling channel design allows for efficient heat dissipation and ensures a long lifespan and the versatile mounting options provide for simple and low-cost

Warranty: 10 Years

| Series      | Wattage | Distribution              | Mount                                    | CCT               | Finish                                   | Voltage                    | Accessories                     |
|-------------|---------|---------------------------|------------------------------------------|-------------------|------------------------------------------|----------------------------|---------------------------------|
| EPT01-A-SAL | 100     | T3 = Type III<br>(Medium) | SAM =<br>Square Pole<br>Arm Mount        | <b>30</b> = 3000K | <b>DB</b> = Dark<br>Bronze<br>(Standard) | Blank =<br>100-<br>277VAC  | PIRR = PIR Programing<br>Remote |
|             | 150     | <b>T4</b> = Type IV       | R <b>AM</b> =<br>Round Pole<br>Arm Mount | <b>40</b> = 4000K | <b>BK</b> = Black                        | <b>HV</b> = 200-<br>480VAC | <b>CB</b> = Custom Branding     |
|             | 240     | <b>T5</b> = Type V        | S <b>F</b> = Slip Fit<br>Mount           | <b>50</b> = 5000K | WH = White                               |                            |                                 |
|             | 300     |                           | <b>TM</b> =<br>Trunnion<br>Mount         |                   | CC = Custom<br>Color                     |                            |                                 |