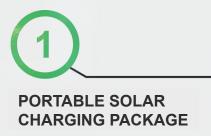

### CHARGES IN HOURS OUR COMPETITORS TAKE DAYS

The fastest charging solar-powered emergency generator on the market with multiple options to meet your needs.

Choose from any of the options listed.

### RAPID CHARGING PACKAGE

For a 2 hour recharge time, plug the Fast Charger into your home outlet and connect it to the Gateway.

3

### ROOFTOP SOLAR CHARGING PACKAGE

With rooftop solar panels and the Gateway solar hub, charge the Gateway in less than 2 hours.