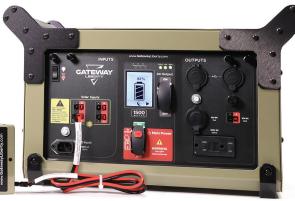

rs

### **PUNCHING ABOVE ITS WEIGHT**

At 45 lbs, the Gateway has the highest performance per pound in the industry



# **ONE GATEWAY**

With 1500 W - you can power your life! Whether you are at home without power, at a remote worksite, or on a camping trip.

Fridge for 18 hours (100W)

Microwave for 45 minutes

Laptop for 12 hours



Phone for 6 days

Router for 2.5 days



CPAP for 2 days





Power tools for 45 minutes

### **GATEWAY FEATURES**











### CHARGES IN HOURS OUR COMPETITORS TAKE DAYS

The fastest charging solar-powered emergency generator on the market with multiple options to meet your needs.

Choose from any of the options listed.



### RAPID CHARGING PACKAGE

For a 2 hour recharge time, plug the Fast Charger into your home outlet and connect it to the Gateway.







3

### ROOFTOP SOLAR CHARGING PACKAGE

With rooftop solar panels and the Gateway solar hub, charge the Gateway in less than 2 hours.

### PORTABLE LONG-LASTING POWER