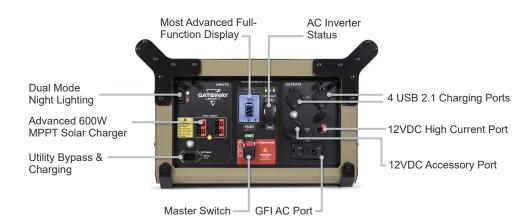

year and alerts when charge is low

### SAFEST LITHIUM BATTERIES

Safest lithium chemistry on the market

### **POWERFUL**

1500 W can power outdoor equipment, appliances, multiple electronic devices, and lights simultaneously

### NO FUEL REQUIRED

Safe for indoor or outdoor use

### QUIET

The Gateway eliminates noise associated with generators

### **PUNCHING ABOVE ITS WEIGHT**

At 45 lbs, the Gateway has the highest performance per pound in the industry



# **ONE GATEWAY**

With 1500 W - you can power your life! Whether you are at home without power, at a remote worksite, or on a camping trip.

Fridge for 18 hours (100W)

Microwave for 45 minutes

Laptop for 12 hours



Phone for 6 days

Router for 2.5 days



CPAP for 2 days





Power tools for 45 minutes

### **GATEWAY FEATURES**











### CHARGES IN HOURS OUR COMPETITORS TAKE DAYS

The fastest charging solar-powered emergency generator on the market with multiple options to meet your needs.

Choose from any of the options listed.



### RAPID CHARGING PACKAGE

For a 2 hour recharge time, plug the Fast Charger into your home outlet and connect it to the Gateway.







3

### ROOFTOP SOLAR CHARGING PACKAGE

With rooftop solar panels and the Gateway solar hub, charge the Gateway in less than 2 hours.

### PORTABLE LONG-LASTING POWER