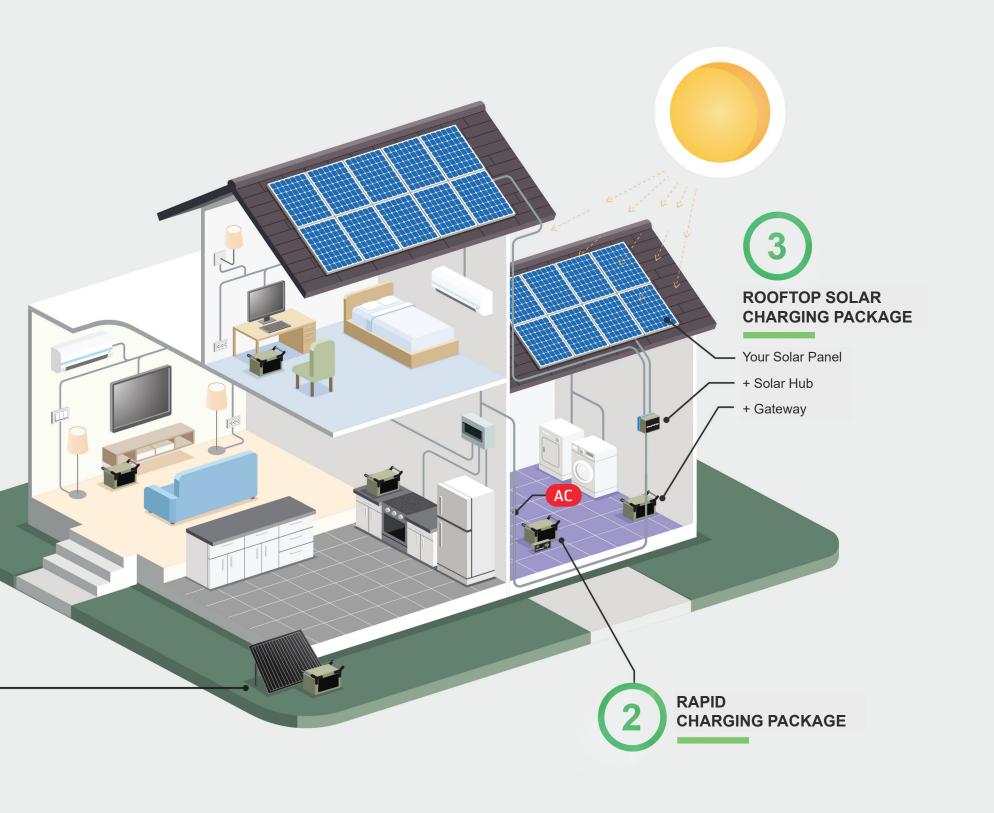

### CHARGES IN HOURS OUR COMPETITORS TAKE DAYS

The fastest charging solar-powered emergency generator on the market with multiple options to meet your needs.

Choose from any of the options listed.

### ROOFTOP SOLAR CHARGING PACKAGE

With rooftop solar panels and the Gateway solar hub, charge the Gateway in less than 2 hours.