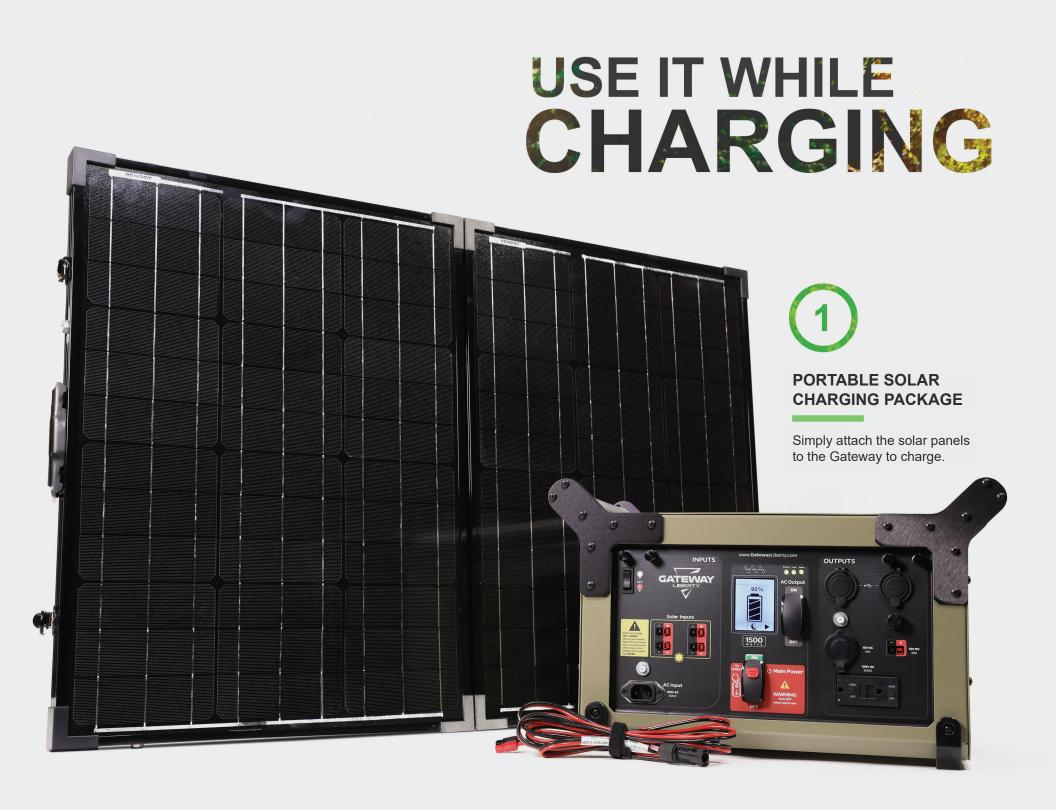

### **CHARGES WHILE RUNNING**

Only solar generator that allows continuous usage while charging

### CHARGES IN HOURS OUR COMPETITORS TAKE DAYS

The fastest charging solar-powered emergency generator on the market with multiple options to meet your needs.

Choose from any of the options listed.

### RAPID CHARGING PACKAGE

For a 2 hour recharge time, plug the Fast Charger into your home outlet and connect it to the Gateway.

3