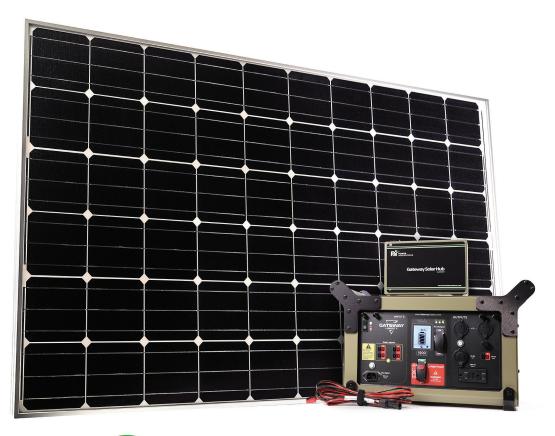

### ROOFTOP SOLAR CHARGING PACKAGE

With rooftop solar panels and the Gateway solar hub, charge the Gateway in less than 2 hours.