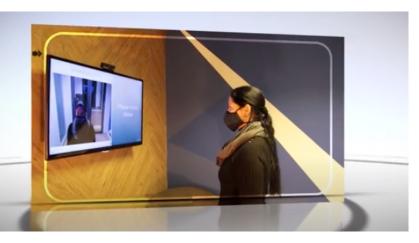

#### **Entrances**

# The IR Sensor Model works on a wireless network with a Samsung TabActive Pro.

- Temporal IR scan kiosks at entrances
- High accuracy(+-.3%) thermal imaging stations
- Notification and escalation engine
- Anonymous Facial Recognition
- Reports
- Low Cost
- 2-3ft range