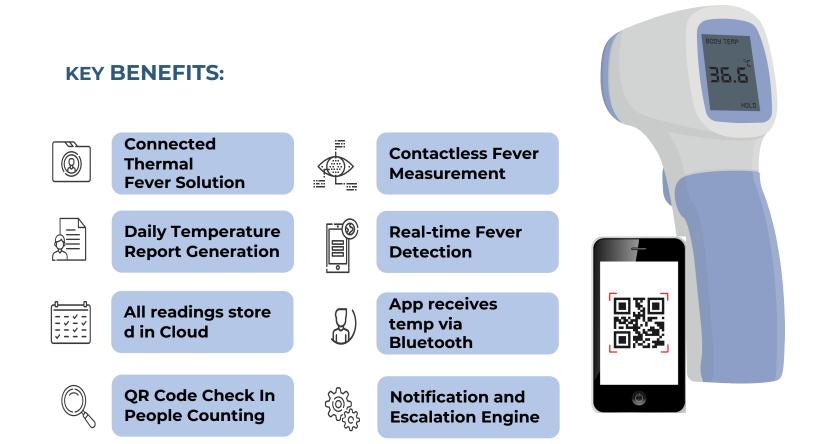

#### Feedback Specifications:

- Fever classification and Instant Feedback on App
- Real Time Dashboard
- Historical Reports
- Automatic reading update to cloud platform
- Alarms and notifications
- Connected Thermal Camera Fever Screening Solution