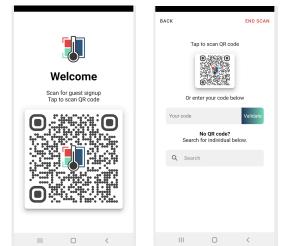

cial Recognition via VSBLTY
- Interface to Custom App and Student Database







#### **Bus Entrances**



## The Mini Camera Model works on a wireless network

Thermal Camera provides walk through scanning of each student when entering building

- Rotation arm for driver to move camera into place.
- Capture optical video of the seats when not scanning for temp
- High accuracy(+-.3%)
- Email or Text Notification to parents and Admin in high temp situation with escalation engine
- Facial Recognition if tied to school database
- Direct global data via cell router to cloud
- 6ft range
- Customer Portal for Reports and Notification and escalation engine
- Interface to Custom App and Student Database
- Durable high bright screen
- Ease of use





### **Handheld Solution**





### TECHNICAL



#### Feedback Specifications:

- Fever classification and Instant Feedback on App
- Real Time Dashboard
- Historical Reports
- Automatic reading update to cloud platform
- Alarms and notifications
- Connected Thermal Camera Fever Screening Solution

FeverSafe Thermal Screening Solutions





#### **Occupancy Counting for School Events**



#### **People Counting**

• Scope of work: Camera will be

mounted by entry door and exit door. A Samsung Screen will be mounted by Entry Gate. The Samsung Screen will give direction to enter venue or to wait until space opens up.



ekly Summa



### 50/50 Venue at full capacity Please wait for someone to leave the venue before entering.

Thank you

## What Else can we do for your School?

#### This investment will provide value long after COVID-19