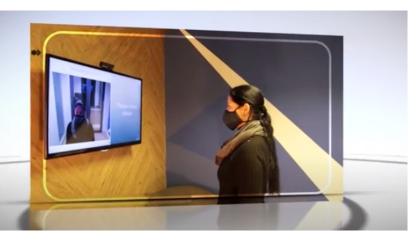

### The Mini Camera Model works on a wireless network with a Samsung Monitor.

- Thermal Camera provides walk through scanning of each student when entering building
- High accuracy(+-.3%) thermal imaging stations inclusive of Samsung SOC Screen
- Notification and escalation engine
- Facial Recognition
- Reports
- 6ft range
- Customer Portal for Reports and Notification and escalation engine
- Full Facial Recognition via VSBLTY
- Interface to Custom App and Student Database

## The Mini Camera Model works on a wireless network with a Samsung Monitor.

- Thermal Camera provides walk through scanning of each student when entering building
- High accuracy(+-.3%) thermal imaging stations inclusive of Samsung SOC Screen
- Notification and escalation engine
- Facial Recognition
- Reports
- 6ft range
- Customer Portal for Reports and Notification and escalation engine
- Full Facial Recognition via VSBLTY
- Interface to Custom App and Student Database