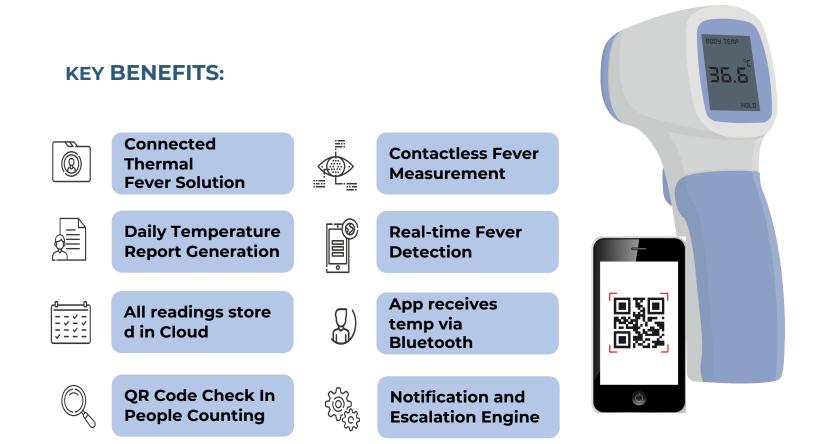

#### Feedback Specifications:

- Fever classification and Instant Feedback on App
- Real Time Dashboard
- Historical Reports
- Automatic reading update to cloud platform
- Alarms and notifications
- Connected Thermal Camera Fever Screening Solution

FeverSafe Thermal Screening Solutions