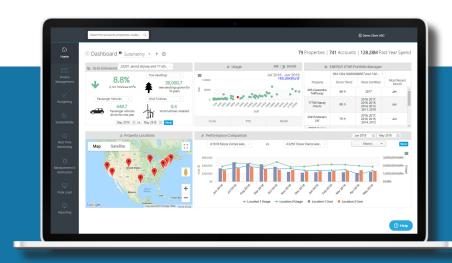

### **CUSTOMIZABLE DASHBOARD**

High level view of your individual KPIs

20+ different widget options for your dashboard

Create, maintain, & share customized dashboard views (i.e. for specific users, sustainability, accounting, engineering, etc.)