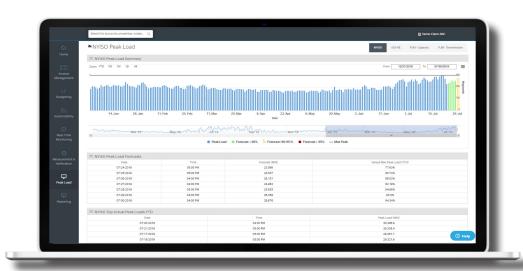

### **PEAK LOAD NOTIFICATIONS**

Predictive analytics alert you when peak load hours are likely to occur

Track, measure, and verify the performance of your peak load management efforts