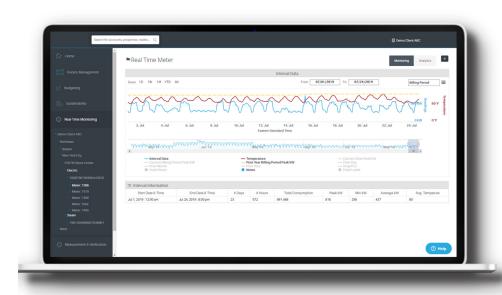

### **REAL-TIME MONITORING**

Fully leverage real-time data by analyzing it alongside actual utility bill data

Multiple visualizations giving the ability to identify energy efficiency and savings opportunities