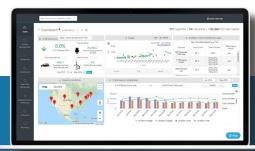

#### **DASHBOARD VIEW**

eReveal's Real-Time Monitoring dashboard provides an overview of your meter's interval data in the respective intervals, which can be viewed by current day, week, year, or any selected timeframe, such as "Billing Period". Also, you can easily add or remove any of the data analysis options that are listed below the graph in the various colors (i.e. current billing period peak kW, prior billing period peak kW, etc.)