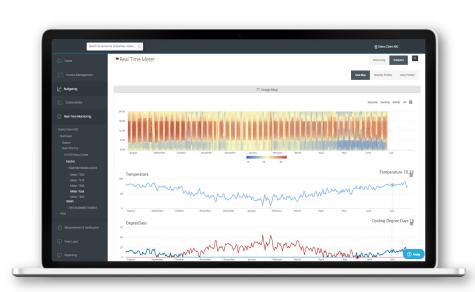

#### **HEAT MAP ANALYTICS**

The first visual is the Heat Map. This provides the actual demand, temperature, and heating or cooling degree days for a specific date and time in the respective intervals. This type of visualization makes it simple to spot irregularities in equipment operating times or other operational anomalies. You can download the graphs as images or export to Excel.