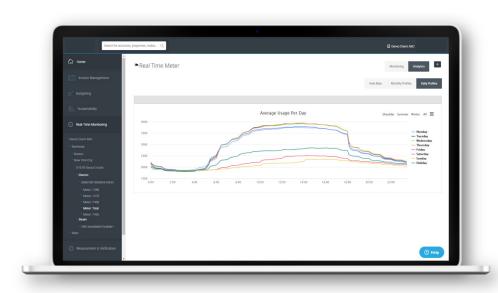

#### **REAL-TIME DATA ANALYTICS**

#### **DAILY PROFILES ANALYSIS**

The final visualization, Daily Profiles, graphs the average usage per day for the past 12 months – broken down by summer, winter, or shoulder months. This can be utilized to ensure daily usages are meeting expectations (e.g. lower usage on weekends and holidays vs. business days). This graph can be downloaded as an image or exported to Excel.