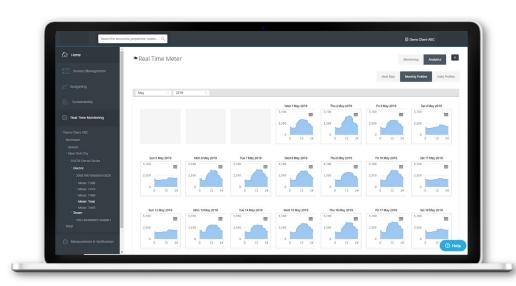

#### **MONTHLY PROFILES ANALYSIS**

The monthly profiles analysis uses the same interval data but creates a different visualization. By breaking down usage each day over the course of the month, the user can easily notice if there are any inconsistencies in how weekday or weekend operations compare against each other. Each daily image can be downloaded as an image.