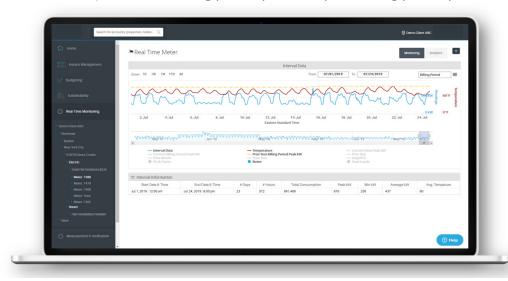

#### **DASHBOARD VIEW**

eReveal's Real-Time Monitoring dashboard provides an overview of your meter's interval data in the respective intervals, which can be viewed by current day, week, year, or any selected timeframe, such as "Billing Period". Also, you can easily add or remove any of the data analysis options that are listed below the graph in the various colors (i.e. current billing period peak kW, prior billing period peak kW, etc.)

#### **REAL-TIME DATA ANALYTICS**

eReveal's Real-Time Monitoring module provides various visualizations giving the ability to identify any type of energy inefficiency and take advantage of opportunities to save.