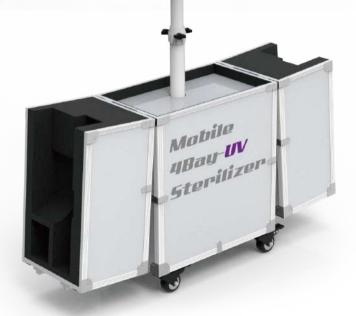

# **Mobile**

| Wattage           | 50W            | 100W | 150W | 200W |  |  |
|-------------------|----------------|------|------|------|--|--|
| Limiting altitude | 1.5m           |      |      |      |  |  |
| Horizontal        | X-360°         |      |      |      |  |  |
| Vertical          | Y-180°         |      |      |      |  |  |
| Size              | 500x300x1030mm |      |      |      |  |  |

#### Feature

- Spectral Wavelength: 200-280nm
- Mobile & Single Placement
- Motion Sensor Protection
- Flexible Target Disinfection Area
- . Easy to transport and store

#### Packaging and Size

\*This dimension is available to put into regular trunk.

| Wattage | Weight     | Size           | Gross Weight of Carton | Size of Carton | PCS /Carton |
|---------|------------|----------------|------------------------|----------------|-------------|
| 50W     | 17.60kg±5% | 500x300x1030mm | 31.00kg±5%             | 530x360x1080mm | 7           |
| 100W    | 17.65kg±5% | 500x300x1030mm | 31.05kg±5%             | 530x360x1080mm | 1           |
| 150W    | 17.85kg±5% | 500x300x1030mm | 31.25kg±5%             | 530x360x1080mm | 1           |
| 200W    | 18.00kg±5% | 500x300x1030mm | 31.50kg±5%             | 530x360x1080mm | 1           |