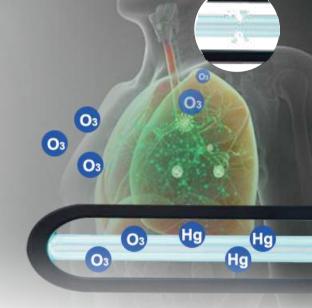

#### **UVA** and **UVB**

Heavy concentrations of High Ozone and potential leaked Mercury are extremely harmful to humans

"A mobile UV sanitizer is equivalent to 30pcs conventional UV tube."