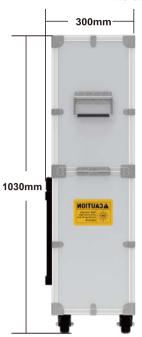

# **Mobile**

| Wattage           | 50W            | 100W | 150W | 200W |  |  |
|-------------------|----------------|------|------|------|--|--|
| Limiting altitude | 1.5m           |      |      |      |  |  |
| Horizontal        | X-360°         |      |      |      |  |  |
| Vertical          | Y-180°         |      |      |      |  |  |
| Size              | 500x300x1030mm |      |      |      |  |  |

#### Packaging and Size

\*This dimension is available to put into regular trunk.

| Wattage | Weight     | Size           | Gross Weight of Carton | Size of Carton | PCS /Carton |
|---------|------------|----------------|------------------------|----------------|-------------|
| 50W     | 17.60kg±5% | 500x300x1030mm | 31.00kg±5%             | 530x360x1080mm | 7           |
| 100W    | 17.65kg±5% | 500x300x1030mm | 31.05kg±5%             | 530x360x1080mm | 1           |
| 150W    | 17.85kg±5% | 500x300x1030mm | 31.25kg±5%             | 530x360x1080mm | 1           |
| 200W    | 18.00kg±5% | 500x300x1030mm | 31.50kg±5%             | 530x360x1080mm | 1           |