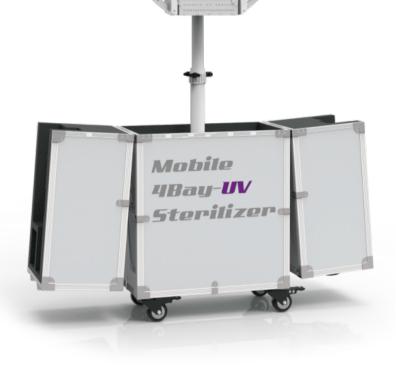

# **Mobile**

| Wattage           | 50W            | 100W | 150W | 200W |  |  |
|-------------------|----------------|------|------|------|--|--|
| Limiting altitude | 1.5m           |      |      |      |  |  |
| Horizontal        | X-360°         |      |      |      |  |  |
| Vertical          | Y-180°         |      |      |      |  |  |
| Size              | 500x300x1030mm |      |      |      |  |  |

#### Feature

- Spectral Wavelength: 200-280nm
- Mobile & Single Placement
- Motion Sensor Protection
- Flexible Target Disinfection Area
- . Easy to transport and store