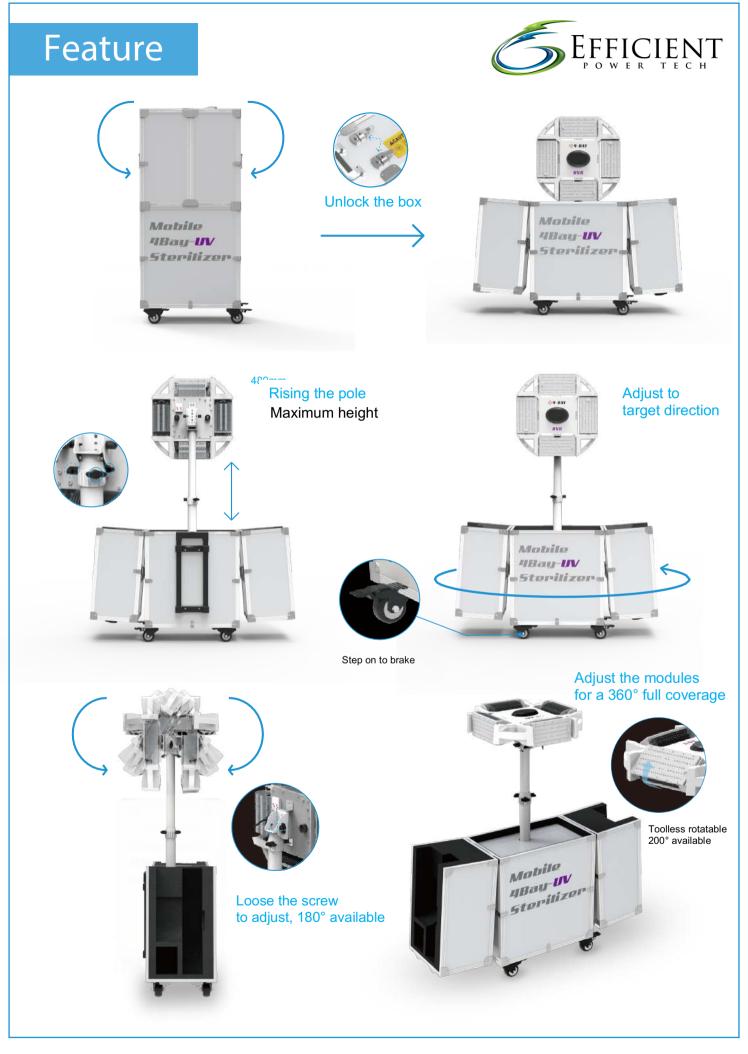

#### Feature

- Spectral Wavelength: 200-280nm
- Mobile & Single Placement
- Motion Sensor Protection
- Flexible Target Disinfection Area
- . Easy to transport and store