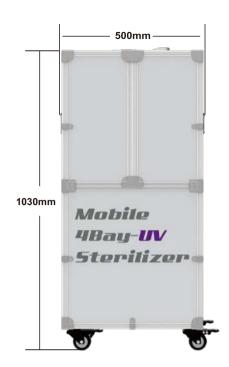

# **Mobile**

| Wattage           | 50W            | 100W | 150W | 200W |  |  |
|-------------------|----------------|------|------|------|--|--|
| Limiting altitude | 1.5m           |      |      |      |  |  |
| Horizontal        | X-360°         |      |      |      |  |  |
| Vertical          | Y-180°         |      |      |      |  |  |
| Size              | 500x300x1030mm |      |      |      |  |  |

#### Packaging and Size

\*This dimension is available to put into regular trunk.

| Wattage | Weight     | Size           | Gross Weight of Carton | Size of Carton | PCS /Carton |
|---------|------------|----------------|------------------------|----------------|-------------|
| 50W     | 17.60kg±5% | 500x300x1030mm | 31.00kg±5%             | 530x360x1080mm | 7           |
| 100W    | 17.65kg±5% | 500x300x1030mm | 31.05kg±5%             | 530x360x1080mm | 1           |
| 150W    | 17.85kg±5% | 500x300x1030mm | 31.25kg±5%             | 530x360x1080mm | 1           |
| 200W    | 18.00kg±5% | 500x300x1030mm | 31.50kg±5%             | 530x360x1080mm | 1           |