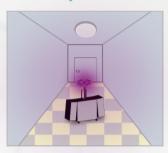

### Work pattern

1. Switch the light on, start with 10 seconds alarm, please leave immediately!

2. The mobile UV sanitizer start working, and automatically turned off after 4 hours (optional).