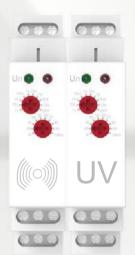

# Setting purification time

# Sensor

Please rotate ②to set timing, and rotate ①to set the timing percentage.
For example: set the time to 4 hours, please rotate ② to "10h" and ① to 40%.