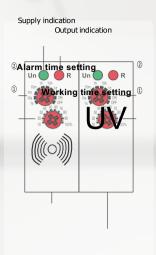

# Setting purification time

# Sensor

Please rotate ②to set timing, and rotate ①to set the timing percentage.
For example: set the time to 4 hours, please rotate ② to "10h" and ① to 40%.