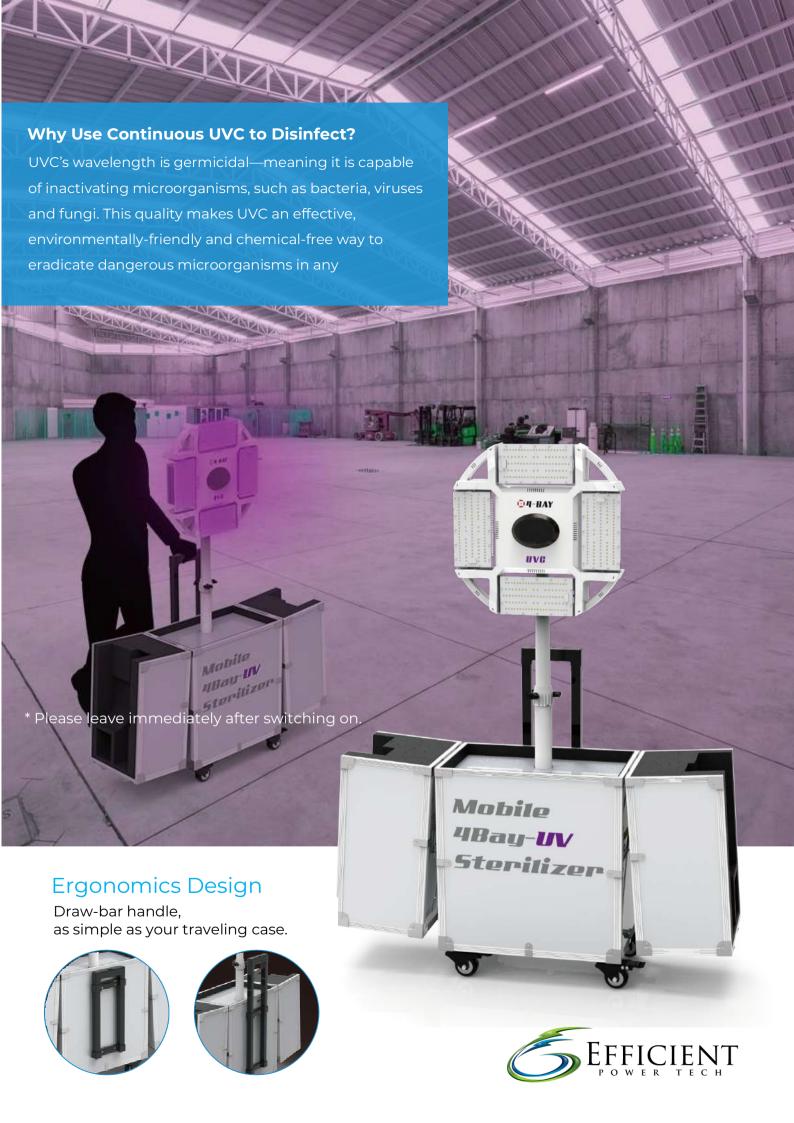

# Ultraviolet C: The Truly Effective Purification

UVC true ultraviolet short-wave sterilization, no ozone, no mercury.

### Work pattern

1. Switch the light on, start with 10 seconds alarm, please leave immediately!

2. The mobile UV sanitizer start working, and automatically turned off after 4 hours (optional).