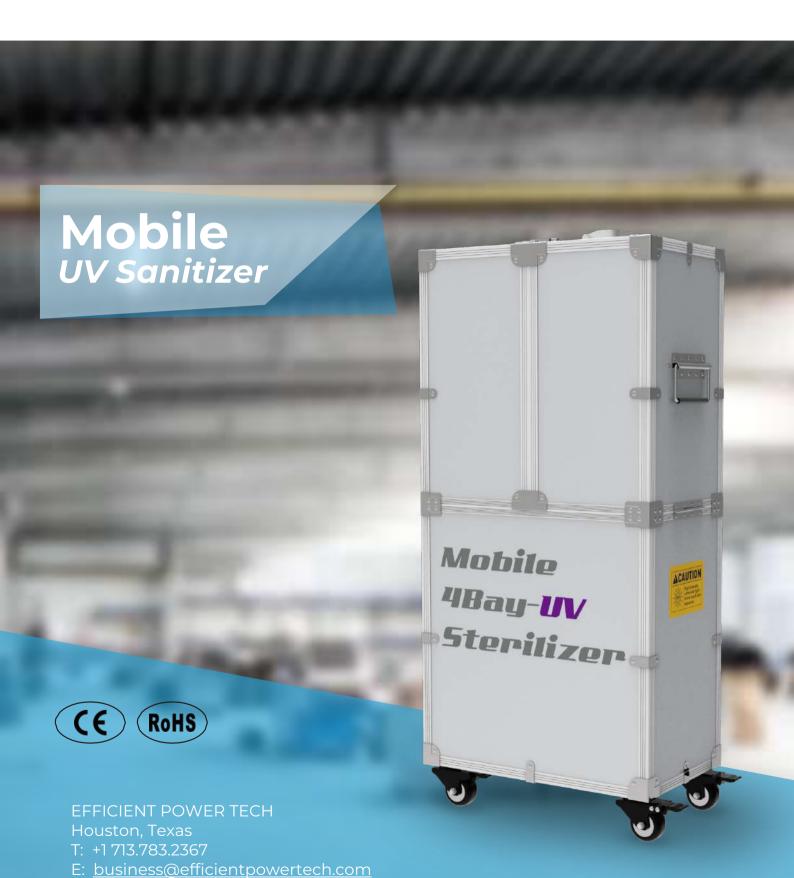

# **Mobile**

| Wattage           | 50W            | 100W | 150W | 200W |  |  |
|-------------------|----------------|------|------|------|--|--|
| Limiting altitude | 1.5m           |      |      |      |  |  |
| Horizontal        | X-360°         |      |      |      |  |  |
| Vertical          | Y-180°         |      |      |      |  |  |
| Size              | 500x300x1030mm |      |      |      |  |  |

#### Feature

- Spectral Wavelength: 200-280nm
- Mobile & Single Placement
- Motion Sensor Protection
- Flexible Target Disinfection Area
- . Easy to transport and store

**EFFICIENT POWER TECH** 

Houston, Texas T: +1 713.783.2367

E: <u>business@efficientpowertech.com</u> <u>www.efficientpowertech.com</u>