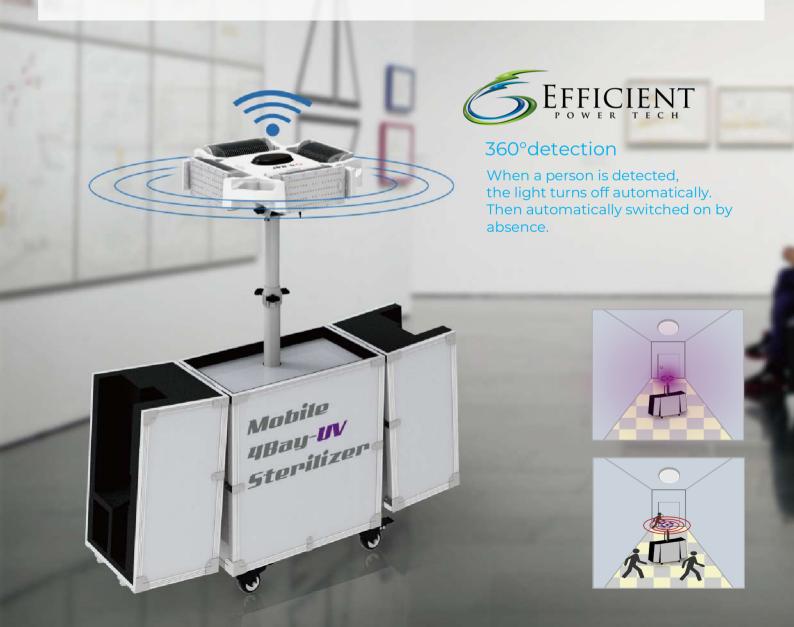

#### Feature

- Spectral Wavelength: 200-280nm
- Mobile & Single Placement
- Motion Sensor Protection
- Flexible Target Disinfection Area
- . Easy to transport and store

### Work pattern

1. Switch the light on, start with 10 seconds alarm, please leave immediately!

2. The mobile UV sanitizer start working, and automatically turned off after 4 hours (optional).